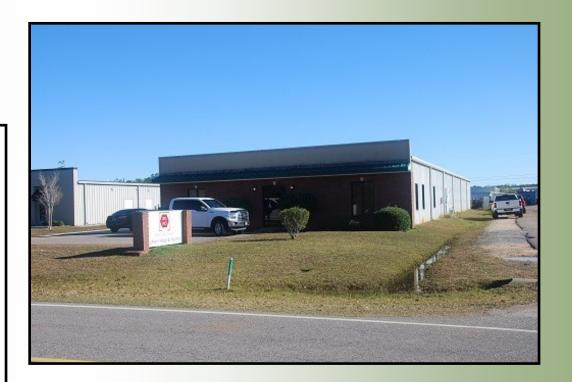

## FOR LEASE

Location: 5705 Rabbit Creek Drive

Just east of Rangeline Road

2.25± miles from Interstate 10

Building:

Size: 7,500± square feet total

2,500 ± square feet office area

Construction: Pre-engineered steel w/brick façade

Year Built: 2008 Eave Height: 15'

Loading: (2) 10' x 10' roll-up doors

Site: 33,000± square feet

Fenced yard at rear of building

Zoning: B-5, Office Distribution

Lease Rate: \$7.00 psf, Net Net

Taxes & Insurance: \$1.00± psf