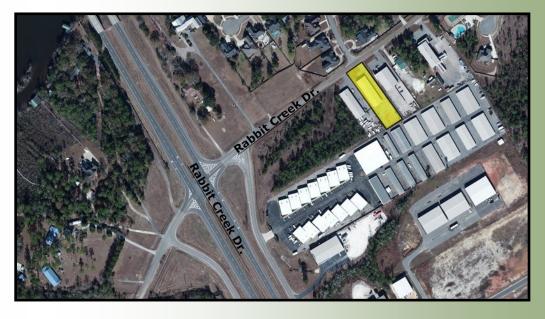

## FOR LEASE

Location: 5705 Rabbit Creek Drive

Just east of Rangeline Road

2.25± miles from Interstate 10

Building:

Size: 7,500± square feet total

2,500 ± square feet office area

Construction: Pre-engineered steel w/brick façade